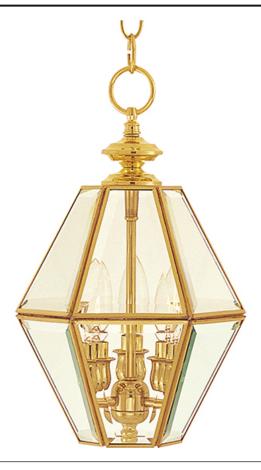

## **PRODUCT DESCRIPTION**

Bound Glass collection's selection of traditional and transitional lighting focuses on simple design to brighten up any room.

MEASUREMENTS

DIMENSION HANGING WEIGHT

LAMPING

LUMENS BULB DIMMABLE COLOR\_TEMP : 9." W x 14.5" H : 4.84 lb

, : 1,152 Rated (0 Del.) : 3 x 40W (NOT INCLUDED), 120W Total LE : Dimmable TEMP : 2700K

## FINISHES OPTION

Polished Brass PB

GLASS Clear CL

MATERIAL Copper

**RATINGS** Dry Location Dimmable

## ADDITIONAL

INSTALL UP/DOWN: RATED LIFE 1500 Hours OPERATING TEMPERATURE: -20°C (-4°F), 40°C (104°F)

Always consult a qualified electrician before installing any lighting product.

WESTERN DISTRIBUTION CENTER (HEADQUARTER) 253 NORTH VINELAND AVE I CITY OF INDUSTRY, CA 91746