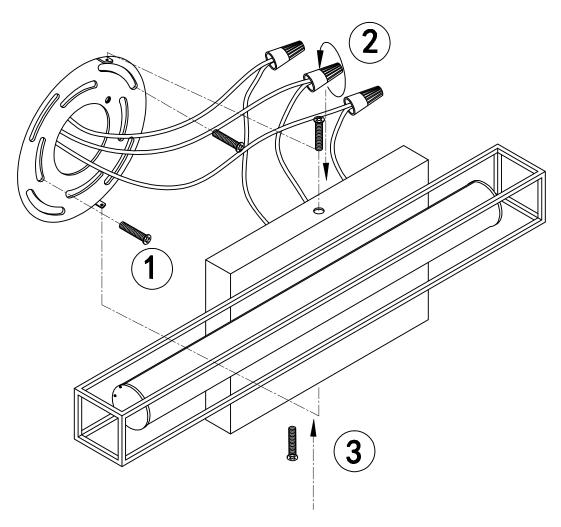

# INSTALLATION INSTRUCTIONS:

- · Ensure main supply is switched off.
- Fit mounting bracket onto mounting surface with screws (1).
- Connect wires (2) according to color (White to White, Black to Black). Connect all earth lug together onto the crossbar with green screw to tight.
- Fit lamp body onto mounting bracket with nuts (3).
- Reconnect power
- Lamping: AC LED 24W, dimmable, 3000K, CRI90