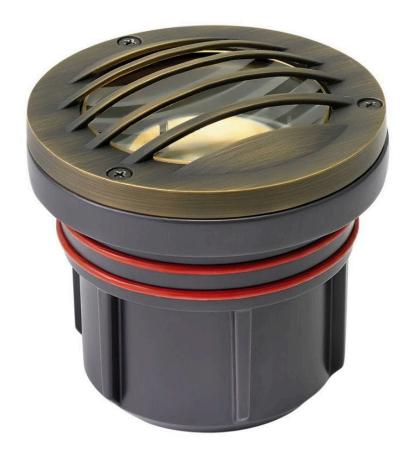

## **GRILL TOP WELL LIGHT**

LED 5W 2700K GRILL TOP WELL LIGHT

## 15705MZ-5W27K

Named after the ruggedly beautiful island off the coast of British Columbia, Hardy Island products are impeccably designed to defy the harshest environments. The LumaCORE LED accent lighting system is an expertly engineered core that withstands the elements and provides the the user with full control over wattage and color temperature.

FINISH: Matte Bronze
GLASS: Clear Lens

**WIDTH**: 4.8"

**HEIGHT**: 4.8"

**DEPTH**: 4.8"

LIGHT SOURCE: Integrated LED
WATTAGE: 5w LED \*Included
TRANSFORMER REQUIRED: Yes

HINKLEY 33000 Pin Oak Parkway Avon Lake, OH 44012 **PHONE: (440) 653-5500** Toll Free: 1 (800) 446-5539 hinkley.com